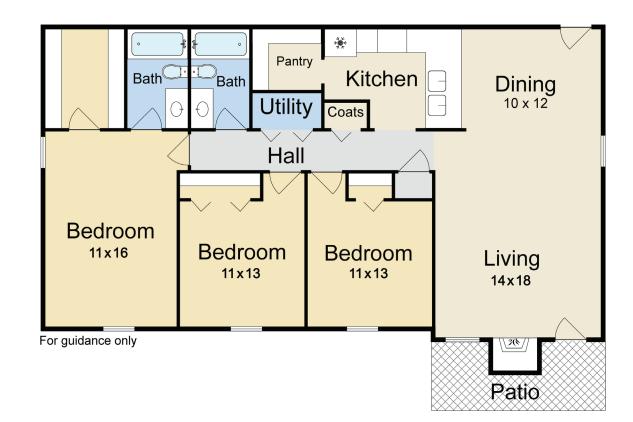

### \$1,800.00 (\$600/person) 1354 SQ.FT.

The spacious three bedroom model offers a large living area with fireplace and access to a private patio or balcony. The modern kitchen is fully equipped with a microwave oven, refrigerator (w/ice maker), serve through bar and huge walk-in pantry.

Included in this model are two spacious bedrooms, guest bath and the large master bedroom complete with a walk-in closet and private master bath. Washer and dryer are included in the three bedroom model.