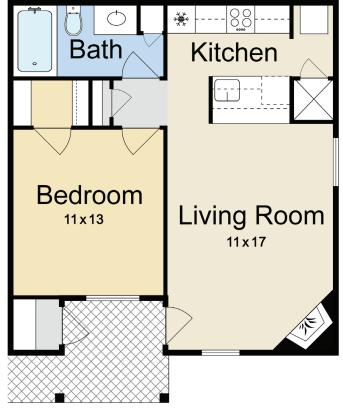

### \$1,050.00 675 SQ.FT.

The one bedroom model offers a spacious living and dining area with fireplace. The modern kitchen is fully equipped with a microwave oven, refrigerator (w/icemaker) and serve through bar. Stacked washer and dryer are included in the one bedroom model.

The master bedroom features a walk-in closet and master bathroom. Outside storage is standard on all one bedroom models for added convenience.

For guidance only