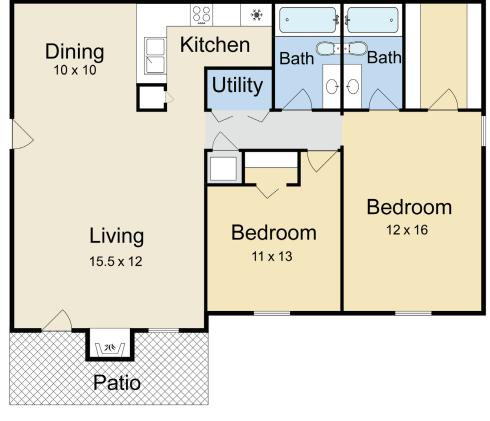

### \$1,600.00 (\$800/person) 1124 SQ.FT.

The two bedroom model features a large living area with fireplace and access to a private patio or balcony. The kitchen offers all the modern conveniences with microwave oven, refrigerator (w/icemaker), pantry, and serve through bar.

The large master bedroom is complete with a walk-in closet and master bath. The second bedroom is located across the hall from another full bath. Washer and dryer are included in the two bedroom model.